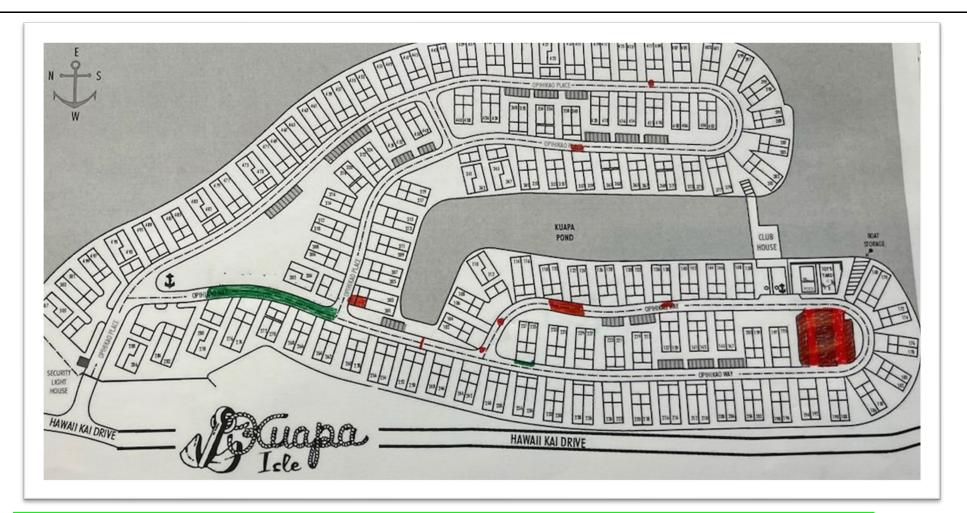

**GREEN SECTION – 2 SEAL COAT APPLICATION – Friday (January 12); DRY TIME WILL BE TWO DAYS – FRIDAY (1/12/24) and SATURDAY (1/13/24)**. Traffic will be detoured to Opihikao Place for affected Units. **Traffic to open up on Sunday (January 14)**. City Trash pick-up will continue, all affected units will have their bins temporarily relocated and numbered for service.

• Units directly affected: Units 280 to Unit 262; Units 237 and 235 (12 Units)

RED SECTION – ASPHALT REPAIR – Wednesday (January 10) and Thursday (January 11). Serviced areas to open at 6PM each day. No access to the driveways for affected Units. City Trash pick-up will continue, all affected units will have their bins temporarily relocated and numbered for service.

• Units directly affected: Units 301, 250, 118, 120, 122, 124, 136, 138, 411, 359, 357, basketball court area (11 Units)